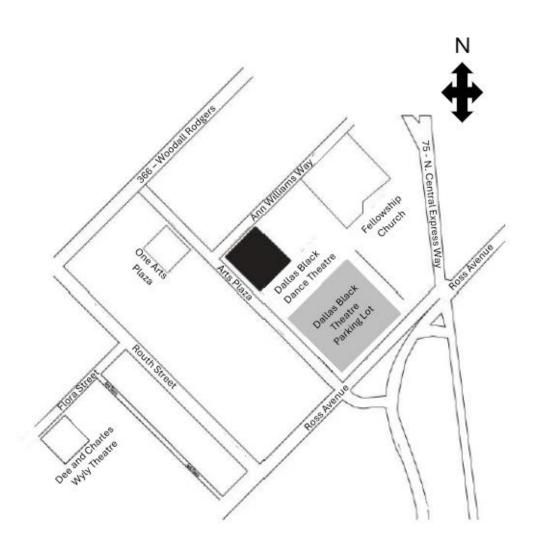

## **Directions to Dallas Black Dance Theatre**

DBDT is located at **2700 Ann Williams Way**, Dallas, TX 75201, which is at the intersection of Ross Avenue and Arts Plaza in downtown Dallas.

We are in a 4-story red brick building and our logo/name is in color at the building entrance, which faces Ross Avenue.

When utilizing **GPS**, it will take you to the north entrance. Our main entrance and attached parking lot are on the south side of the building.

## From North

Take I-75 South to the **Ross Avenue** exit. Turn **Right on Ross** and **Right on Arts Plaza**. You can park in our parking lot directly in front of the building.

## From West

Take I-35 South toward I-45/I-75 and merge onto Spur 366, Woodall Rodgers Fwy. Exit **Pearl Street.** At the light, turn **Right** onto Woodall Rodgers. Turn **Right on Ann Williams Way**. A **Left on Arts Plaza**. Our building will be on the left hand side.